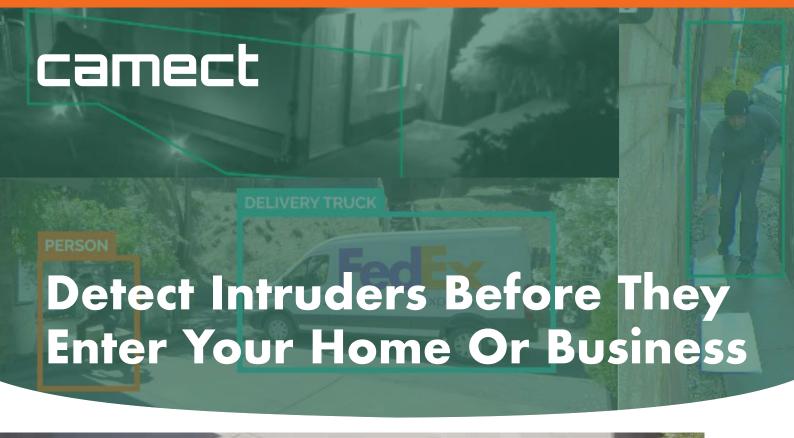

Be notified of a person entering your driveway or climbing your fence, not a cat or shadow you care little about.

Introducing

## The World's Smartest Al Hub

Camect uses the latest Artificial Intelligence to understand the moving objects your CCTV cameras see. It learns from your feedback and shows you only what you're interested in.

www.lobeco.nl | www.lobeco.be

Camect is a smart and private camera hub that monitors your cameras and records video continuously. It alerts you to the presence of people and many other objects seen by your cameras, e.g. cars, delivery vehicles, dogs, cats, deer and even bears!