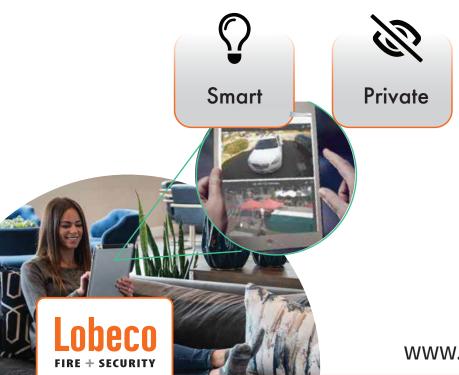

www.lobeco.nl | www.lobeco.be

Camect is a smart and private camera hub that monitors your cameras and records video continuously. It alerts you to the presence of people and many other objects seen by your cameras, e.g. cars, delivery vehicles, dogs, cats, deer and even bears!

A Camect Go service plan enhances Camect with features that require the use of the internet, such as seamless secure remote access from anywhere, delivery of your alerts (via email, Android app notification, or Telegram instant message), backup of video to cloud storage, and integration with Alexa/Google devices.

Camect is reliable and private.
Your video is stored locally,
ensuring that your continuous
video recording and analysis
works even if the internet is
down. Your privacy is protected
because your video stays where
you control it, and video is
always encrypted in transit when
you are viewing from outside
your home or business.